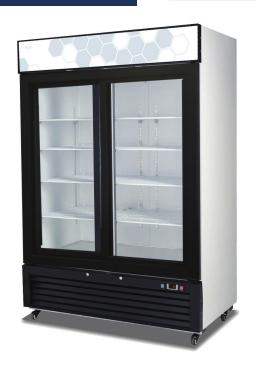

## SLIDING GLASS DOOR REFRIGERATORS

- · Beautiful ergonomic construction
- · Digital temperature controller & read-out
- White powder coated steel exterior and interior
- · Forced air refrigeration system
- Bottom mount compressor
- · Recessed door handles
- · LED interior lighting
- · Bright lighted top display sign
- · Low-E, Dual pane glass

- · Heavy duty ABS extruded door frame
- · Pre-installed casters and shelving
- · Hold open door feature for loading products
- · Door locks
- · All Natural R290 Hydrocarbon Refrigerant
- US Department of Energy Certified
- Migali<sup>®</sup> Protection Plan: 2 Year Parts & Labor Warranty, 5 Years Compressor