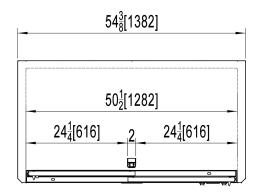

## **DIMENSIONAL DRAWINGS**

C-49RS-HC

**SIDE VIEW** 

C-49RS-HC TOP VIEW

| MODEL     | DOORS | CAPACITY<br>CU/FT | SHELVES | H/P  | AMPS | VOLTAGE  | ENERGY<br>CONSUMPTION<br>KWH/24 HR | PLUG<br>TYPE  | TEMP<br>RANGE        | EXTERIOR<br>DIMENSIONS<br>W X D X H* | INSIDE<br>DIMENSIONS<br>W X D X H** | PACKAGED<br>DIMENSIONS<br>W X D X H** | WEIGHT   | PACKAGED<br>WEIGHT |
|-----------|-------|-------------------|---------|------|------|----------|------------------------------------|---------------|----------------------|--------------------------------------|-------------------------------------|---------------------------------------|----------|--------------------|
| C-49RS-HC | 2     | 49                | 8       | 1/4+ | 6.1  | 115/60/1 | 4.8                                | Nema<br>5-15P | +33° F (~)<br>+41° F | 54.4" x 31.5"<br>x 81"               | 50.4" x 25.1"<br>x 60"              | 57" x 32"<br>x 83"                    | 445 lbs. | 468 lbs.           |