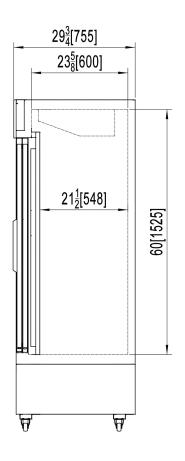

## **DIMENSIONAL DRAWINGS**

C-49RS-HC

**SIDE VIEW** 

C-49RS-HC TOP VIEW

| MODEL     | DOORS | CAPACITY<br>CU/FT | SHELVES | H/P  | AMPS | VOLTAGE  | ENERGY<br>CONSUMPTION<br>KWH/24 HR | PLUG<br>TYPE  | TEMP<br>RANGE        | EXTERIOR<br>DIMENSIONS<br>W X D X H* | INSIDE<br>DIMENSIONS<br>W X D X H** | PACKAGED<br>DIMENSIONS<br>W X D X H** | WEIGHT   | PACKAGED<br>WEIGHT |
|-----------|-------|-------------------|---------|------|------|----------|------------------------------------|---------------|----------------------|--------------------------------------|-------------------------------------|---------------------------------------|----------|--------------------|
| C-49RS-HC | 2     | 49                | 8       | 1/4+ | 6.1  | 115/60/1 | 4.8                                | Nema<br>5-15P | +33° F (~)<br>+41° F | 54.4" x 31.5"<br>x 81"               | 50.4" x 25.1"<br>x 60"              | 57" x 32"<br>x 83"                    | 445 lbs. | 468 lbs.           |