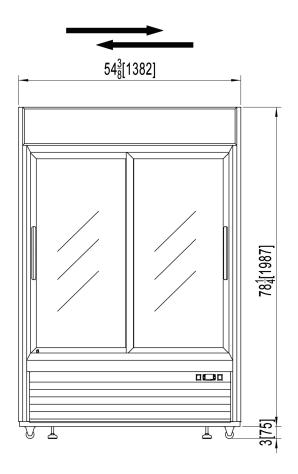

## **DIMENSIONAL DRAWINGS**

C-49RS-HC

**SIDE VIEW** 

C-49RS-HC TOP VIEW

| MODEL     | DOORS | CAPACITY<br>CU/FT | SHELVES | H/P  | AMPS | VOLTAGE  | ENERGY<br>CONSUMPTION<br>KWH/24 HR | PLUG<br>TYPE  | TEMP<br>RANGE        | EXTERIOR<br>DIMENSIONS<br>W X D X H* | INSIDE<br>DIMENSIONS<br>W X D X H** | PACKAGED<br>DIMENSIONS<br>W X D X H** | WEIGHT   | PACKAGED<br>WEIGHT |
|-----------|-------|-------------------|---------|------|------|----------|------------------------------------|---------------|----------------------|--------------------------------------|-------------------------------------|---------------------------------------|----------|--------------------|
| C-49RS-HC | 2     | 49                | 8       | 1/4+ | 6.1  | 115/60/1 | 4.8                                | Nema<br>5-15P | +33° F (~)<br>+41° F | 54.4" x 31.5"<br>x 81"               | 50.4" x 25.1"<br>x 60"              | 57" x 32"<br>x 83"                    | 445 lbs. | 468 lbs.           |